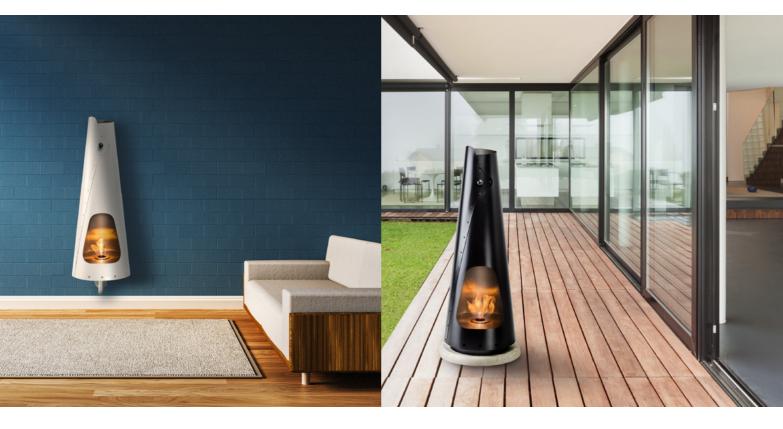

# LOCATION

Conpact in size, it can be positioned in full freedom: grounded, hanging like a frame or mounted on the wall with an arm that allows the orientation change.