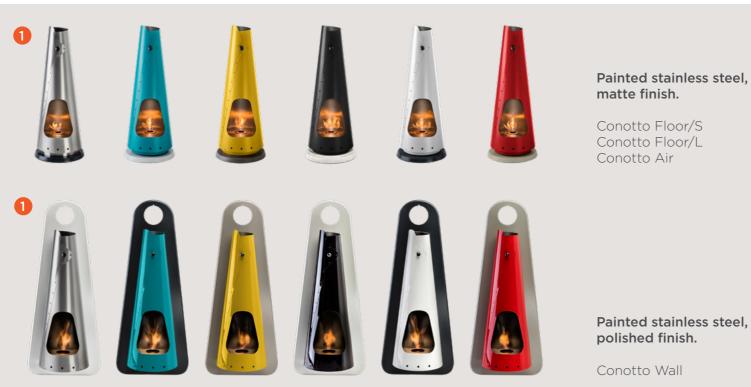

## MODELS

Available in four models and different finishes, it can be positioned in full freedom: grounded, hanging like a frame or mounted on the wall with an arm that allows the orientation change.

Hotto manages to combine the user multiple needs, flexibility, security, and above all the requirement of a need, an emotion: the fire.