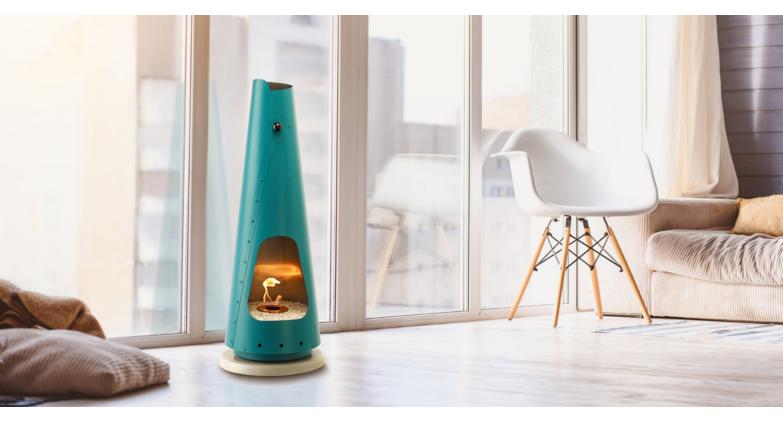

#### **BIOETHANOL FIREPLACE**

Perfect match between contemporary object and heating system, Conotto is the perfect solution to bring the heat of the fire in every environment.

In fact, it is an independent chimney that doesn't need flue because of its bioethanol burner technology, a completely organic liquid whose combustion doesn't produce fumes, ash or sparks.

Available in four models and different finishes, it can be positioned in full freedom: grounded, hanging like a frame or mounted on the wall with an arm that allows the orientation change.

Hotto manages to combine the user multiple needs, flexibility, security, and above all the requirement of a need, an emotion: the fire.

#### MATERIALS

1 BODY: Painted stainless steel, high temperature paint.

**2 BURNER:** Bioethanol burner.

 BASE: Wood fiber, painted/ natural stone.

4 PANEL: Wood fiber, painted

5 ARM BRACKET: Stainless steel, painted/ Stainless steel.