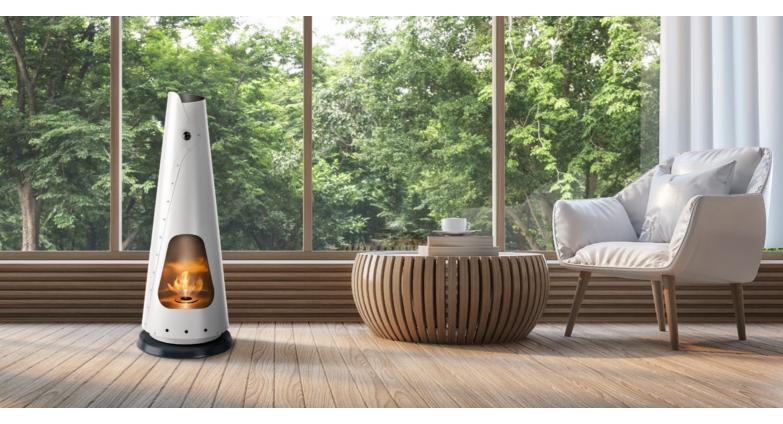

#### **BIOETHANOL FIREPLACE**

Perfect match between contemporary object and heating system, Conotto is the perfect solution to bring the heat of the fire in every environment.

In fact, it is an independent chimney that doesn't need flue because of its bioethanol burner technology, a completely organic liquid whose combustion doesn't produce fumes, ash or sparks.

Available in four models and different finishes, it can be positioned in full freedom: grounded, hanging like a frame or mounted on the wall with an arm that allows the orientation change.

Hotto manages to combine the user multiple needs, flexibility, security, and above all the requirement of a need, an emotion: the fire.