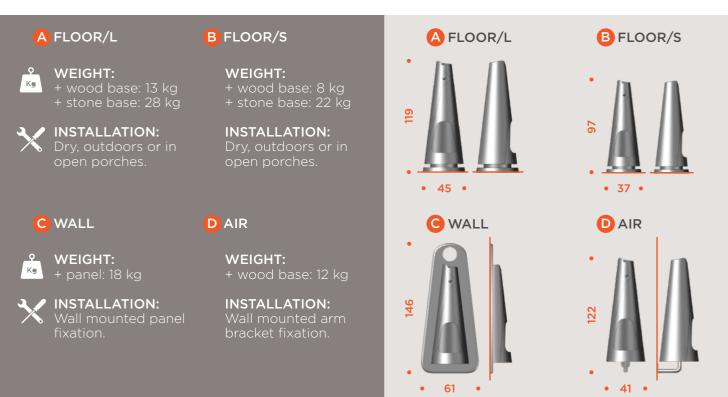

### SPECIFICATIONS

#### MATERIALS

1 BODY: Painted stainless steel, high temperature paint.

**2 BURNER:** Bioethanol burner.

 BASE: Wood fiber, painted/ natural stone.

4 PANEL: Wood fiber, painted

5 ARM BRACKET: Stainless steel, painted/ Stainless steel.