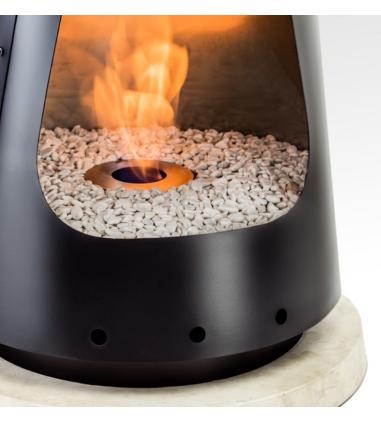

#### MATERIALS

1 BODY: Painted stainless steel, high temperature paint.

**2 BURNER:** Bioethanol burner.

 BASE: Wood fiber, painted/ natural stone.

4 PANEL: Wood fiber, painted

5 ARM BRACKET: Stainless steel, painted/ Stainless steel.