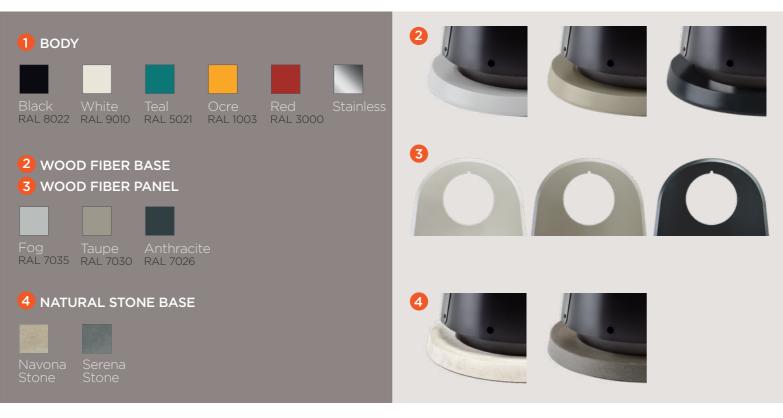

# COLOURS/FINISHES

#### MATERIALS

1 BODY: Painted stainless steel, high temperature paint.

**2 BURNER:** Bioethanol burner.

 BASE: Wood fiber, painted/ natural stone.

4 PANEL: Wood fiber, painted

5 ARM BRACKET: Stainless steel, painted/ Stainless steel.