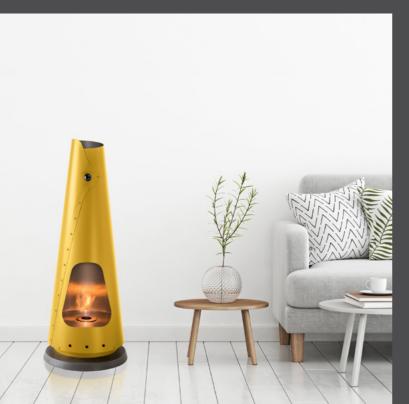

We foster respect for our future, both environmental and social, thus we have chosen the "MaKe in Italy" slogan.

the bioethanol fireplace

design Riccardo Diotallevi

Perfect match between contemporary object and heating system, Conotto is the perfect solution to bring the heat of the fire in every environment.

Conpact in size, it can be positioned in full freedom: grounded, hanging like a frame or mounted on the wall with an arm that allows the orientation change.

#### **BIOETHANOL FIREPLACE**

Perfect match between contemporary object and heating system, Conotto is the perfect solution to bring the heat of the fire in every environment.

In fact, it is an independent chimney that doesn't need flue because of its bioethanol burner technology, a completely organic liquid whose combustion doesn't produce fumes, ash or sparks.

Available in four models and different finishes, it can be positioned in full freedom: grounded, hanging like a frame or mounted on the wall with an arm that allows the orientation change.

Hotto manages to combine the user multiple needs, flexibility, security, and above all the requirement of a need, an emotion: the fire.