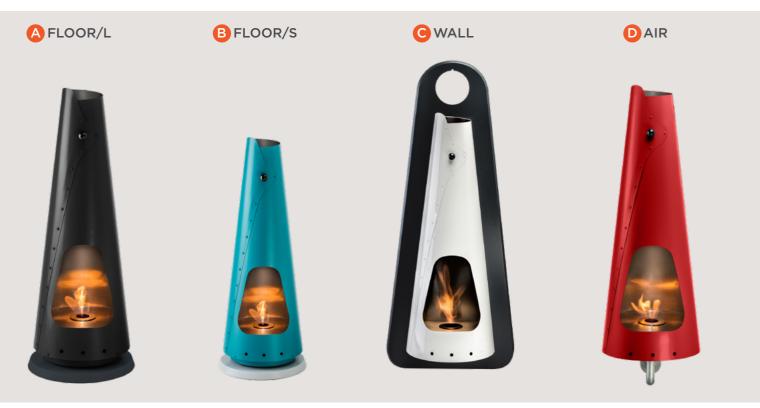

Conpact in size, it can be positioned in full freedom: grounded, hanging like a frame or mounted on the wall with an arm that allows the orientation change.

Available in four models and different finishes, it can be positioned in full freedom: grounded, hanging like a frame or mounted on the wall with an arm that allows the orientation change.

Hotto manages to combine the user multiple needs, flexibility, security, and above all the requirement of a need, an emotion: the fire.

## MODELS