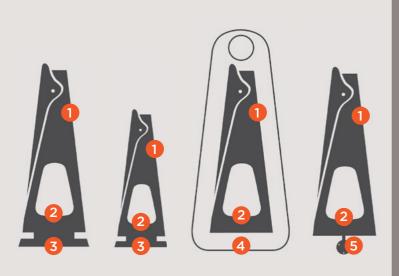

#### MATERIALS

1 BODY: Painted stainless steel, high temperature paint.

**2 BURNER:** Bioethanol burner.

 BASE: Wood fiber, painted/ natural stone.

4 PANEL: Wood fiber, painted

5 ARM BRACKET: Stainless steel, painted/ Stainless steel.

### MATERIALS