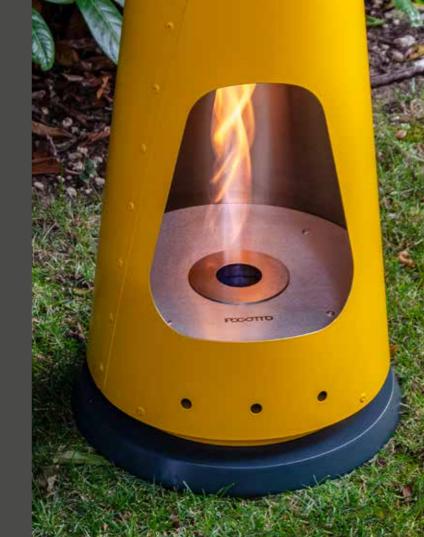

We foster respect for our future, both environmental and social, thus we have chosen the "MaKe in Italy" slogan.

the bioethanol fireplace

design Riccardo Diotallevi

Perfect match between contemporary object and heating system, Conotto is the perfect solution to bring the heat of the fire in every environment.

Conpact in size, it can be positioned in full freedom: grounded, hanging like a frame or mounted on the wall with an arm that allows the orientation change.

#### **BIOETHANOL FIREPLACE**

Perfect match between contemporary object and heating system, Conotto is the perfect solution to bring the heat of the fire in every environment.

In fact, it is an independent chimney that doesn't need flue because of its bioethanol burner technology, a completely organic liquid whose combustion doesn't produce fumes, ash or sparks.

Available in four models and different finishes, it can be positioned in full freedom: grounded, hanging like a frame or mounted on the wall with an arm that allows the orientation change.

Hotto manages to combine the user multiple needs, flexibility, security, and above all the requirement of a need, an emotion: the fire.